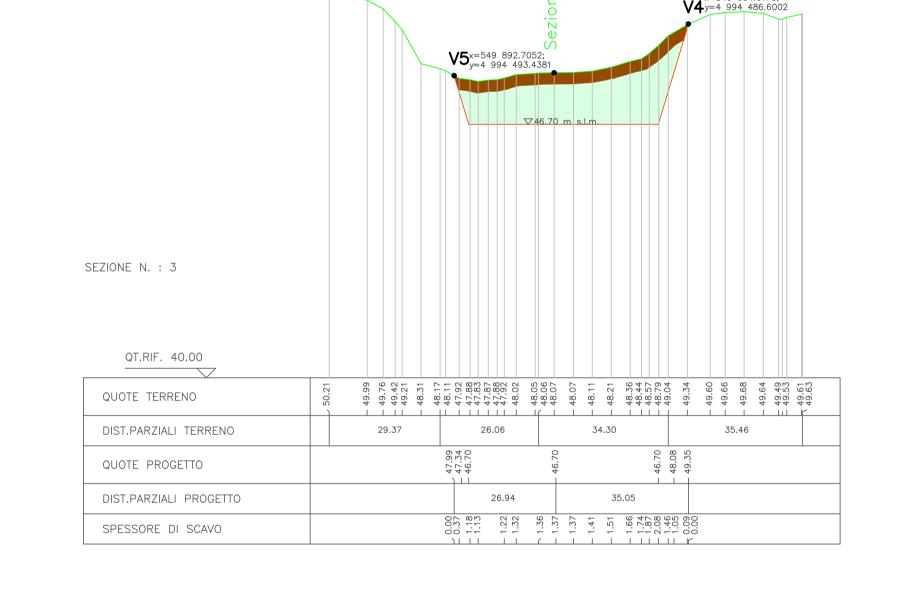

SPESSORE DI SCAVO





V1 1x=549 799.4392; y=4 994 111.9049 V10 x=549 832.6341; V10



47.43 47.32 47.33 47.33 48.01 48.20 48.20 48.20 48.00 48.00 48.00 48.00 48.00 48.00 48.00 48.00 48.00 48.00 48.00 48.00 48.00 48.00 48.00 48.00 48.00 48.00 48.00 48.00 48.00 48.00 48.00 48.00 48.00 48.00 48.00 48.00 48.00 48.00 48.00 48.00 48.00 48.00 48.00 48.00 48.00 48.00 48.00 48.00 48.00 48.00 48.00 48.00 48.00 48.00 48.00 48.00 48.00 48.00 48.00 48.00 48.00 48.00 48.00 48.00 48.00 48.00 48.00 48.00 48.00 48.00 48.00 48.00 48.00 48.00 48.00 48.00 48.00 48.00 48.00 48.00 48.00 48.00 48.00 48.00 48.00 48.00 48.00 48.00 48.00 48.00 48.00 48.00 48.00 48.00 48.00 48.00 48.00 48.00 48.00 48.00 48.00 48.00 48.00 48.00 48.00 48.00 48.00 48.00 48.00 48.00 48.00 48.00 48.00 48.00 48.00 48.00 48.00 48.00 48.00 48.00 48.00 48.00 48