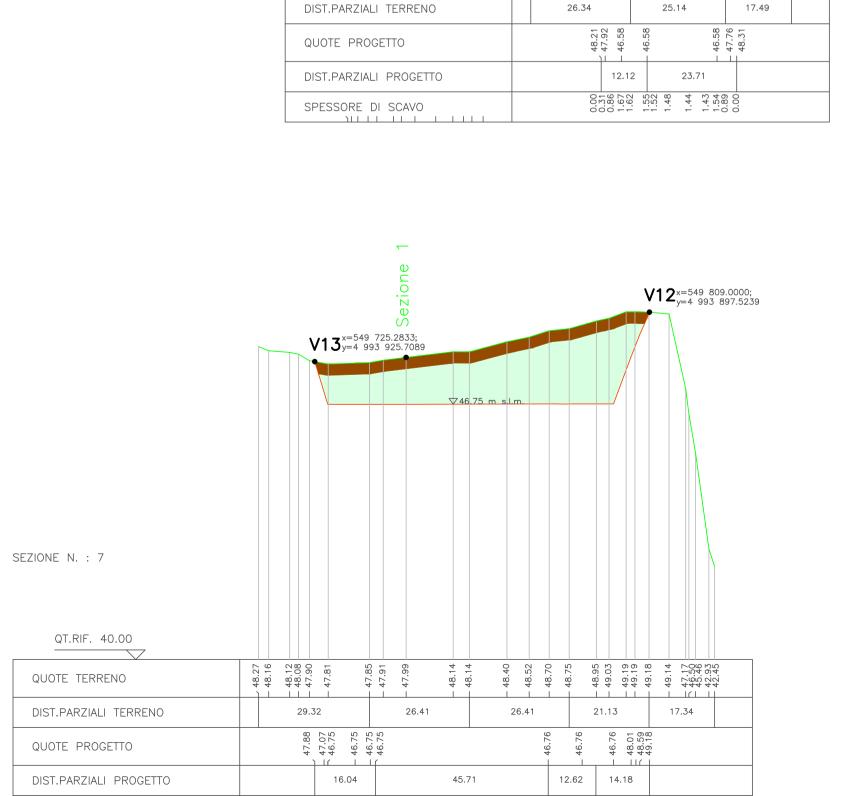

SPESSORE DI SCAVO





V1 1x=549 799.4392; y=4 994 111.9049 V10 x=549 832.6341; V10



47.43 47.32 47.33 47.33 48.01 48.20 48.20 48.20 48.00 48.00 48.00 48.00 48.00 48.00 48.00 48.00 48.00 48.00 48.00 48.00 48.00 48.00 48.00 48.00 48.00 48.00 48.00 48.00 48.00 48.00 48.00 48.00 48.00 48.00 48.00 48.00 48.00 48.00 48.00 48.00 48.00 48.00 48.00 48.00 48.00 48.00 48.00 48.00 48.00 48.00 48.00 48.00 48.00 48.00 48.00 48.00 48.00 48.00 48.00 48.00 48.00 48.00 48.00 48.00 48.00 48.00 48.00 48.00 48.00 48.00 48.00 48.00 48.00 48.00 48.00 48.00 48.00 48.00 48.00 48.00 48.00 48.00 48.00 48.00 48.00 48.00 48.00 48.00 48.00 48.00 48.00 48.00 48.00 48.00 48.00 48.00 48.00 48.00 48.00 48.00 48.00 48.00 48.00 48.00 48.00 48.00 48.00 48.00 48.00 48.00 48.00 48.00 48.00 48.00 48.00 48.00 48.00 48.00 48.00 48.00 48.00 48.00 48.00 48.00 48.00 48.00 48.00 48.00 48.00 48.00 48.00 48.00 48.00