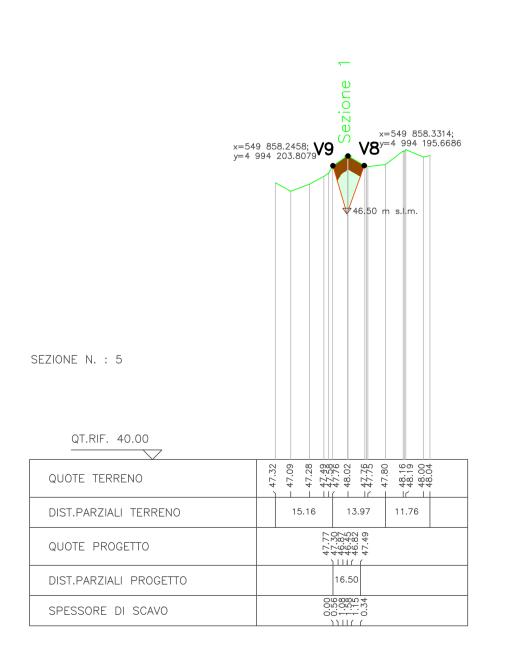

SPESSORE DI SCAVO

V1 1x=549 799.4392; y=4 994 111.9049 V10 x=549 832.6341; V10

47.43 47.32 47.33 47.33 48.01 48.20 48.20 48.20 48.00 48.00 48.00 48.00 48.00 48.00 48.00 48.00 48.00 48.00 48.00 48.00 48.00 48.00 48.00 48.00 48.00 48.00 48.00 48.00 48.00 48.00 48.00 48.00 48.00 48.00 48.00 48.00 48.00 48.00 48.00 48.00 48.00 48.00 48.00 48.00 48.00 48.00 48.00 48.00 48.00 48.00 48.00 48.00 48.00 48.00 48.00 48.00 48.00 48.00 48.00 48.00 48.00 48.00 48.00 48.00 48.00 48.00 48.00 48.00 48.00 48.00 48.00 48.00 48.00 48.00 48.00 48.00 48.00 48.00 48.00 48.00 48.00 48.00 48.00 48.00 48.00 48.00 48.00 48.00 48.00 48.00 48.00 48.00 48.00 48.00 48.00 48.00 48.00 48.00 48.00 48.00 48.00 48.00 48.00 48.00 48.00 48.00 48.00 48.00 48.00 48.00 48.00 48.00 48.00 48.00 48.00 48.00 48.00 48.00 48.00 48.00 48.00 48.00 48.00 48.00 48.00 48.00 48.00 48.00 48.00 48.00 48.00 48.00 48.00 48.00 48.00 48.00 48.00 48.00 48.00 48.00 48.00 48.00 48.00 48.00 48.00 48.00 48.00 48.00 48.00 48.00 48.00 48.00 48.00 48.00 48.00 48.00 48.00 48.00 48.00 48.00 48.00 48.00 48.00 48.00 48.00 48.00 48.00 48.00 48.00 48.00 48.00 48.00 48.00 48.00 48.00 48.00 48.00 48.00 48.00 48.00 48.00 48.00 48.00 48.00 48.00 48.00 48.00 48.00 48.00 48.00 48.00 48.00 48.00 48.00 48.00 48.00 48.00 48.00 48.00 48.00 48.00 48.00 48.00 48.00 48.00 48.00 48.00 48.00 48.00 48.00 48.00 48.00 48.00 48.00 48.00 48.00 48.00 48.00 48.00 48.00 48.00 48.00 48.00 48.00 48.00 48.00 48.00 48.00 48.00 48.00 48.00 48.00 48.00 48.00 48.00 48.00 48.00 48.00 48.00 48.00 48.00 48.00 48.00 48.00 48.00 48.00 48.00 48.00 48.00 48.00 48.00 48.00 48.00 48.00 48.00 48.00 48.00 48.00 48.00 48.00 48.00 48.00 48.00 48.00 48.00 48.00 48.00 48.00 48.00 48.00 48.00 48.00 48.00 48.00 48.00 48.00 48.00 48.00 48.00 48.00 48.00 48.00 48.00 48.00 48.00 48.00 48.00 48.00 48.00 48.00 48.00 48.00 48.00 48.00 48.00 48.00 48.00 48.00 48.00 48.00 48.00 48.00 48.00 48.00 48.00 48.00 48.00 48.00 48.00 48.00 48.00 48.00 48.00 48.00 48.00 48.00 48.00 48.00 48.00 48.00 48.00 48.00 48.00 48.00 48.00 48.00 48.00 48.00 48.00 48.00 48.00 48.00 48.00 48.00 48.00 48.00 48.00 48.00 48.00 48.00 48.00