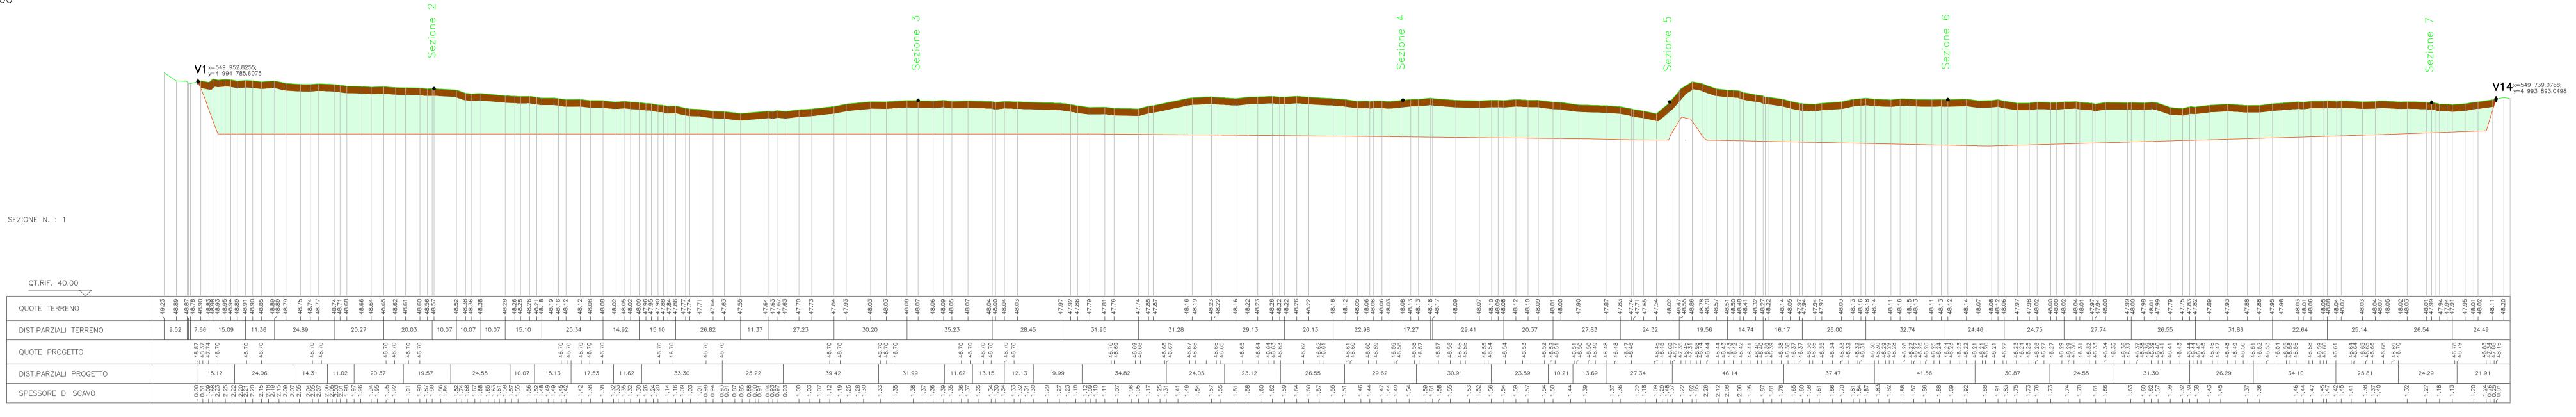

SPESSORE DI SCAVO

V1 1x=549 799.4392; y=4 994 111.9049 V10 x=549 832.6341; V10

47.43 47.32 47.33 47.33 48.01 48.20 48.20 48.20 48.00 48.00 48.00 48.00 48.00 48.00 48.00 48.00 48.00 48.00 48.00 48.00 48.00 48.00 48.00 48.00 48.00 48.00 48.00 48.00 48.00 48.00 48.00 48.00 48.00 48.00 48.00 48.00 48.00 48.00 48.00 48.00 48.00 48.00 48.00 48.00 48.00 48.00 48.00 48.00 48.00 48.00 48.00 48.00 48.00 48.00 48.00 48.00 48.00 48.00 48.00 48.00 48.00 48.00 48.00 48.00 48.00 48.00 48.00 48.00 48.00 48.00 48.00 48.00 48.00 48.00 48.00 48.00 48.00 48.00 48.00 48.00 48.00 48.00 48.00 48.00 48.00 48.00 48.00 48.00 48.00 48.00 48.00 48.00 48.00 48.00 48.00 48.00 48.00 48.00 48.00 48.00 48.00 48.00 48.00 48.00 48.00 48.00 48.00 48.00 48.00 48.00 48.00 48.00 48.00 48.00 48.00 48.00 48.00 48.00 48.00 48.00 48.00 48.00 48.00 48.00 48.00 48.00 48.00 48.00 48.00 48.00 48.00 48.00 48.00 48.00 48.00 48.00 48.00 48.00 48.00 48.00 48.00 48.00 48.00 48.00 48.00 48.00 48.00 48.00 48.00 48.00 48.00 48.00 48.00 48.00 48.00 48.00 48.00 48.00 48.00 48.00 48.00 48.00 48.00 48.00 48.00 48.00 48.00 48.00 48.00 48.00 48.00 48.00 48.00 48.00 48.00 48.00 48.00 48.00 48.00 48.00 48.00 48.00 48.00 48.00 48.00 48.00 48.00 48.00 48.00 48.00 48.00 48.00 48.00 48.00 48.00 48.00 48.00 48.00 48.00 48.00 48.00 48.00 48.00 48.00 48.00 48.00 48.00 48.00 48.00 48.00 48.00 48.00 48.00 48.00 48.00 48.00 48.00 48.00 48.00 48.00 48.00 48.00 48.00 48.00 48.00 48.00 48.00 48.00 48.00 48.00 48.00 48.00 48.00 48.00 48.00 48.00 48.00 48.00 48.00 48.00 48.00 48.00 48.00 48.00 48.00 48.00 48.00 48.00 48.00 48.00 48.00 48.00 48.00 48.00 48.00 48.00 48.00 48.00 48.00 48.00 48.00 48.00 48.00 48.00 48.00 48.00 48.00 48.00 48.00 48.00 48.00 48.00 48.00 48.00 48.00 48.00 48.00 48.00 48.00 48.00 48.00 48.00 48.00 48.00 48.00 48.00 48.00 48.00 48.00 48.00 48.00 48.00 48.00 48.00 48.00 48.00 48.00 48.00 48.00 48.00 48.00 48.00 48.00 48.00 48.00 48.00 48.00 48.00 48.00 48.00 48.00 48.00 48.00 48.00 48.00 48.00 48.00 48.00 48.00 48.00 48.00 48.00 48.00 48.00 48.00 48.00 48.00 48.00 48.00 48.00 48.00 48.00 48.00 48.00 48.00 48.00 48.00 48.00 48.00 48.00 48.00

SEZIONE N.: 4

QT.RIF. 40.00

QUOTE TERRENO

LEGENDA

Scotico

REV. DATA

DESCRIZIONE MODIFICA

A TERMIN DI LEGGE CI SI RIGERIA LA PROPRETA" DEL PRESENTE ELABORATO, CHE PERTANTO NON PLU" ESSESE RIPRODOTTO E/O CEDUTO A TERZI SEIZA AUTORIZZAZIONE DELLA DIZETA NEGRETA