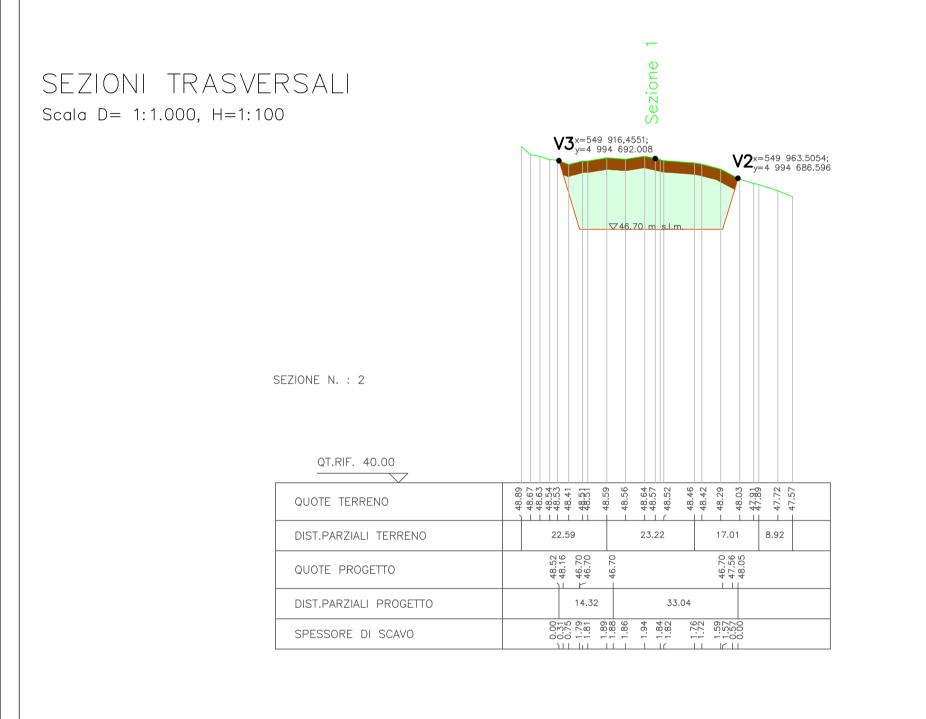

SPESSORE DI SCAVO





V1 1x=549 799.4392; y=4 994 111.9049 V10 x=549 832.6341; V10



47.43 47.32 47.33 47.33 48.01 48.20 48.20 48.20 48.00 48.00 48.00 48.00 48.00 48.00 48.00 48.00 48.00 48.00 48.00 48.00 48.00 48.00 48.00 48.00 48.00 48.00 48.00 48.00 48.00 48.00 48.00 48.00 48.00 48.00 48.00 48.00 48.00 48.00 48.00 48.00 48.00 48.00 48.00 48.00 48.00 48.00 48.00 48.00 48.00 48.00 48.00 48.00 48.00 48.00 48.00 48.00 48.00 48.00 48.00 48.00 48.00 48.00 48.00 48.00 48.00 48.00 48.00 48.00 48.00 48.00 48.00 48.00 48.00 48.00 48.00 48.00 48.00 48.00 48.00 48.00 48.00 48.00 48.00 48.00 48.00 48.00 48.00 48.00 48.00 48.00 48.00 48.00 48.00 48.00 48.00 48.00 48.00 48.00 48.00 48.00 48.00 48.00 48.00 48.00 48.00 48.00 48.00 48.00 48.00 48.00 48.00 48.00 48.00 48.00 48.00 48.00 48.00 48.00 48.00 48.00 48.00 48.00